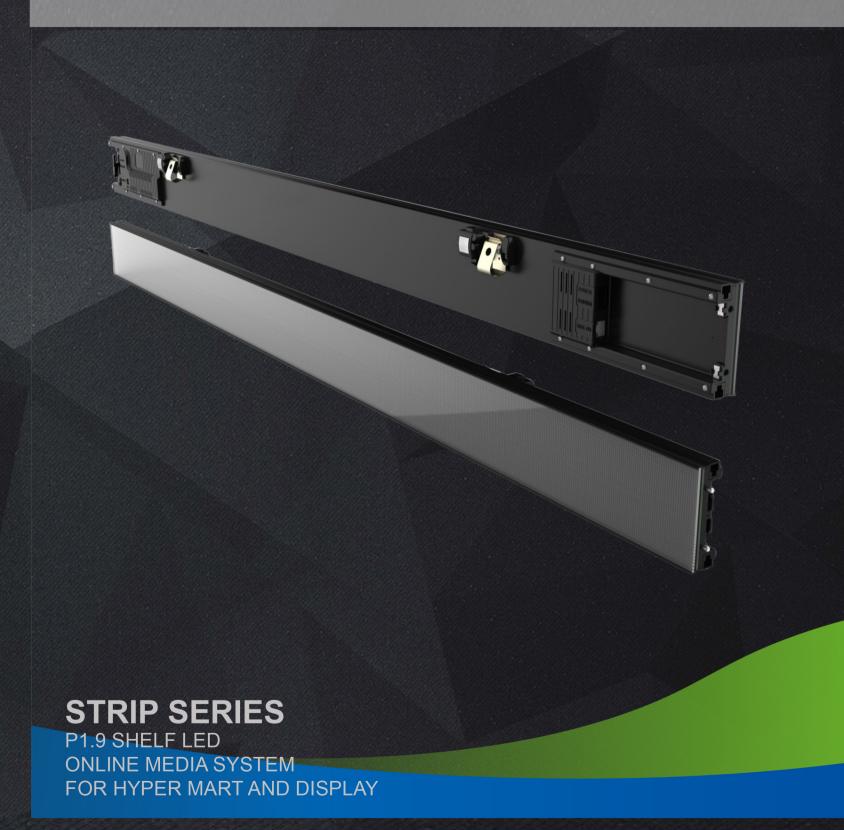

#### **Parameters**

| Model                                      | STRIP P1.9   |
|--------------------------------------------|--------------|
| Pixel Pitch ( mm )                         | 1.9          |
| Pixel Density<br>( dot/m² )                | 23040        |
| LED Type                                   | SMD1010      |
| Module Size(mm)                            | 405.6*76     |
| Horizontal Viewing Angle ( Deg )           | 140          |
| Vertical Viewing<br>Angle ( Deg )          | 110          |
| Brightness ( cd/m²)                        | 400          |
| Grey Scale(bit)                            | 13           |
| Refresh Rate ( Hz )                        | 1920         |
| Maximum Cabinet Power<br>Consumption ( W ) | 80           |
| Average Cabinet Power Consumption ( W )    | 32           |
| Cabinet Size<br>( mm*mm )                  | 1216*82*22.5 |
| Cabinet Weight<br>(±0.25KG)                | 2            |
| Cabinet Resolution<br>(PX*PX)              | 576*40       |
| Input Voltage ( AC )                       | 110V-220V    |
| Waterproof Level                           | IP20         |
| Working<br>Environment                     | Indoor       |

# • Applied to various size of shelves

Fixed Buckle

**Universal Size** 

Features

Protection panel

Manual Maintenance

Protection Cap

■ New protection panel, a good protection of light panels, no tools, manual maintenance, with protective covers in both sidesto prevent the lamp panels from damage during transportation and removals.