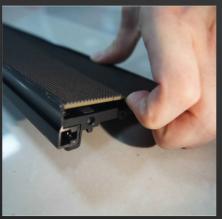

# • Applied to various size of shelves

Fixed Buckle

**Universal Size** 

Features

Protection panel

Manual Maintenance

Protection Cap

■ New protection panel, a good protection of light panels, no tools, manual maintenance, with protective covers in both sidesto prevent the lamp panels from damage during transportation and removals.