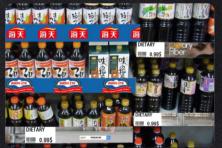

### **Reference Cases**

Seasoning Area

Refrigerator

Beverage Shelves

# • Applied to various size of shelves

Fixed Buckle

**Universal Size** 

Features

Protection panel

Manual Maintenance

Protection Cap

■ New protection panel, a good protection of light panels, no tools, manual maintenance, with protective covers in both sidesto prevent the lamp panels from damage during transportation and removals.