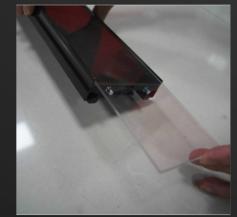

# Asynchronous/Synchronous Control

Synchronous control playback

Asynchronous control -U disk/SD Card

- Asynchronous/synchronous control, varied interfaces, plug and play, easy for change play content
  - Application reference