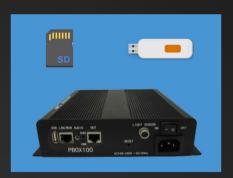

# Asynchronous/Synchronous Control

Synchronous control playback

Asynchronous control -U disk/SD Card

- Asynchronous/synchronous control, varied interfaces, plug and play, easy for change play content
  - Application reference