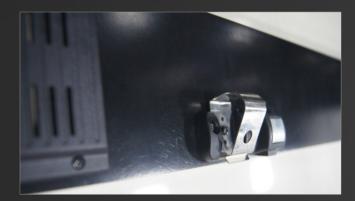

# • Applied to various size of shelves

Fixed Buckle

**Universal Size** 

Features

Protection panel

Manual Maintenance

Protection Cap

■ New protection panel, a good protection of light panels, no tools, manual maintenance, with protective covers in both sidesto prevent the lamp panels from damage during transportation and removals.